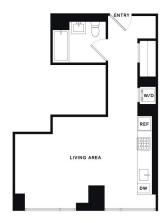

## **Eligibility Criteria**

- 125% 130% AMI | 3 Studio Apartments Available (492 521 square feet)
- Monthly Rent: \$2,340 \$2,793
- If you meet the below income and household requirements, please contact
  Cameron.Pilibosian@bpapartments.com for more information on how to apply.