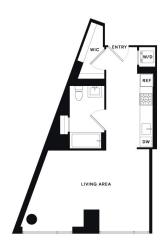

## **Eligibility Criteria**

- 125% 130% AMI | 3 Studio Apartments Available (492 521 square feet)
- Monthly Rent: \$2,340 \$2,793
- If you meet the below income and household requirements, please contact
  Cameron.Pilibosian@bpapartments.com for more information on how to apply.