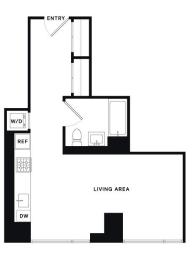

## **Eligibility Criteria**

- 125% 130% AMI | 3 Studio Apartments Available (492 521 square feet)
- Monthly Rent: \$2,340 \$2,793
- If you meet the below income and household requirements, please contact
  Cameron.Pilibosian@bpapartments.com for more information on how to apply.