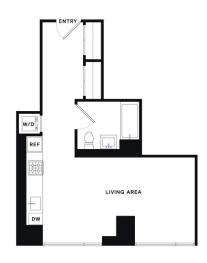

### **Eligibility Criteria**

- 125% 130% AMI | 3 Studio Apartments Available (492 521 square feet)
- Monthly Rent: \$2,340 \$2,793
- If you meet the below income and household requirements, please contact
  Brookfield@affordablelivingNYC.com for more information on how to apply.