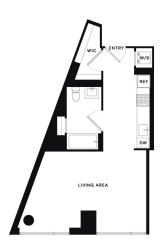

### **Eligibility Criteria**

- 125% 130% AMI | 3 Studio Apartments Available (492 521 square feet)
- Monthly Rent: \$2,340 \$2,793
- If you meet the below income and household requirements, please contact
  Brookfield@affordablelivingNYC.com for more information on how to apply.