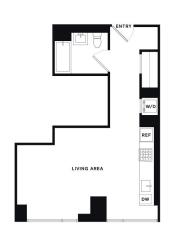

### **Eligibility Criteria**

- 125% 130% AMI | 3 Studio Apartments Available (492 521 square feet)
- Monthly Rent: \$2,340 \$2,793
- If you meet the below income and household requirements, please contact
  Brookfield@affordablelivingNYC.com for more information on how to apply.